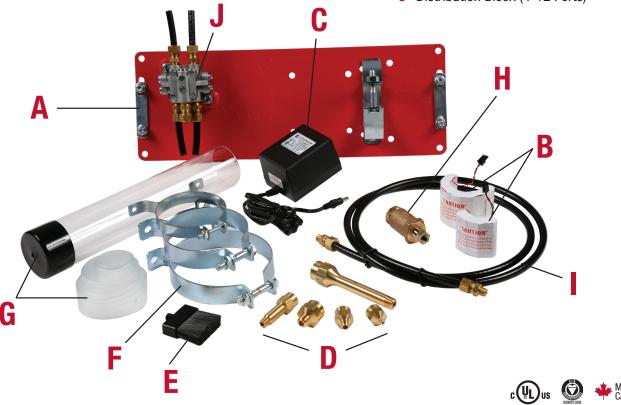

## Legend

- A Mounting Plates (single & multi-port)
- B Replacement battery packs (ULTIMATE / TITAN series)
- **C** AC power supplies (ULTIMATE / TITAN series)
- D Mounting adapters/reducers
- E Oil Brush
- **F** Mounting Brackets
- **G** Weather Caps
- H Oil Check Valves
- Hose & Fittings
- J Distribution Block (4-12 Ports)