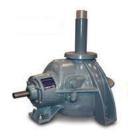

## TYPICAL ASSEMBLY DRAWING TO FIT MARLEY TYPE GEARBOXES

| Marley      | ISOMAG      | PART    |
|-------------|-------------|---------|
| GB Series   | ASSY. CODE  | NUMBER  |
| 2000        | 1125MPG2062 | 0004056 |
| 2200        | 1375MPG2375 | 0004057 |
| 2400        | 1625MPG2625 | 0004058 |
| 2700        | 1875MPG3000 | 0004059 |
| 3000        | 2000MPG3000 | 0002903 |
| 3200 / 3400 | 2375MPG3500 | 0003815 |
| 3600 / 4000 | 2625MPG3750 | 0004060 |

Marley is one of many cooling tower gearbox producers. Isomag produces thousands of seal sizes. Tell us your shaft and bore diameter and we will build seals to fit your equipment.

ISOMAG Corp. 11871 Dunlay Lane Baton Rouge, LA 70809