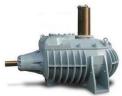

## TYPICAL ASSEMBLY DRAWING TO FIT MARLEY TYPE GEARBOXES

| Marley      | ISOMAG      | PART    |
|-------------|-------------|---------|
| GB Series   | ASSY. CODE  | NUMBER  |
| 2000        | 1125MPG2062 | 0004056 |
| 2200        | 1375MPG2375 | 0004057 |
| 2400        | 1625MPG2625 | 0004058 |
| 2700        | 1875MPG3000 | 0004059 |
| 3000        | 2000MPG3000 | 0002903 |
| 3200 / 3400 | 2375MPG3500 | 0003815 |
| 3600 / 4000 | 2625MPG3750 | 0004060 |

Marley is one of many cooling tower gearbox producers. Isomag produces thousands of seal sizes. Tell us your shaft and bore diameter and we will build seals to fit your equipment.

ISOMAG Corp. 11871 Dunlay Lane Baton Rouge, LA 70809