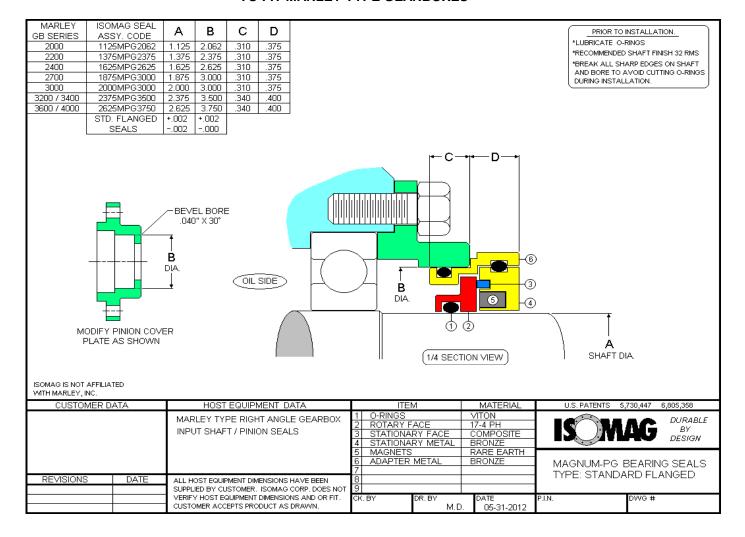

## TYPICAL ASSEMBLY DRAWING TO FIT MARLEY TYPE GEARBOXES

| Marley      | ISOMAG      | PART    |
|-------------|-------------|---------|
| GB Series   | ASSY. CODE  | NUMBER  |
| 2000        | 1125MPG2062 | 0004056 |
| 2200        | 1375MPG2375 | 0004057 |
| 2400        | 1625MPG2625 | 0004058 |
| 2700        | 1875MPG3000 | 0004059 |
| 3000        | 2000MPG3000 | 0002903 |
| 3200 / 3400 | 2375MPG3500 | 0003815 |
| 3600 / 4000 | 2625MPG3750 | 0004060 |

Marley is one of many cooling tower gearbox producers. Isomag produces thousands of seal sizes. Tell us your shaft and bore diameter and we will build seals to fit your equipment.

ISOMAG Corp. 11871 Dunlay Lane Baton Rouge, LA 70809