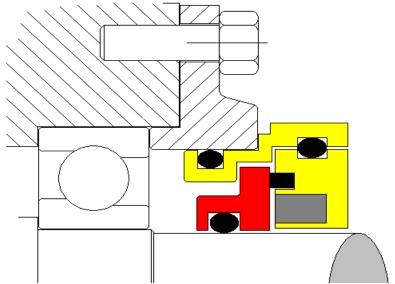

Reduce water treatment chemical usage.

Reduce maintenance costs.

**ISOMAG** lapped flat face sealing technology seals in lubricating oil better and longer than lip seals.

**ISOMAG MAGNUM** seals are designed to last for years and **not damage your shaft.** They work as a compact one-piece unit that installs as easily as a lip seal.

Our **MAGNUM-PG** seal features all metal primary construction and internal magnetically loaded sealing faces with **no exposed moving parts.** 

U.S. Patents 5,730,447 6,805,358

ISOMAG Corp. 11871 Dunlay Lane Baton Rouge, LA 70809 Phone: 225-752-0926 Fax: 225-756-3141