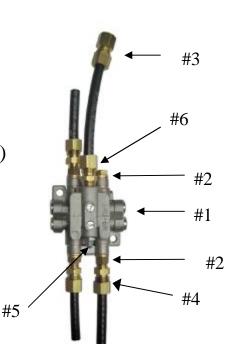

### 3 Bearing Progressive Distribution Block Kit

## Consisting of:

- 1 6 port Progressive Distribution Block (#1)
- 3 Port Joiners (#2)
- 1 1/4" NPT female connector (#3)
- 6 3/8" O.D. tubing connectors (#4)
- 1 10mm zirk fitting (#5)
- 1 1/4" NPT male connector (#6)