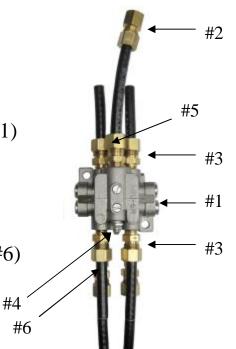

## **4 Bearing Progressive Distribution Block Kit**

### Consisting of:

- 1-4 port Progressive Distribution Block (#1)
- 1 1/4" NPT female connector (#2)
- 8 3/8" O.D. tubing connectors (#3)
- 1 10mm zirk fitting (#4)
- 1 1/4" NPT male connector (#5)