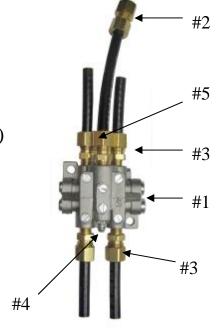

## **4 Bearing Progressive Distribution Block Kit**

### Consisting of:

- 1-4 port Progressive Distribution Block (#1)
- 1 1/4" NPT female connector (#2)
- 8 3/8" O.D. tubing connectors (#3)
- 1 10mm zirk fitting (#4)
- 1 1/4" NPT male connector (#5)