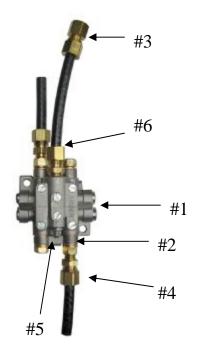

### **2 Bearing Progressive Distribution Block Kit**

### Consisting of:

- 1 4 port Progressive Distribution Block (#1)
- 2 Port Joiners (#2)
- 1 1/4" NPT female connector (#3)
- 4 3/8" O.D. tubing connectors (#4)
- 1 10mm zirk fitting (#5)
- 1 1/4" NPT male connector (#6)