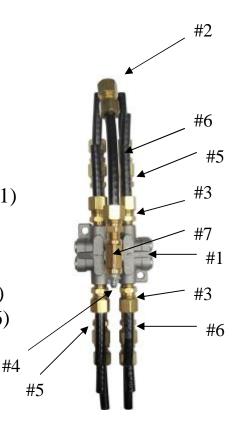

## 12 Bearing Progressive Distribution Block Kit

## Consisting of:

1 - 12 port Progressive Distribution Block (#1)

1 - 1/4" NPT female connector (#2)

25 - 3/8" O.D. tubing connectors (#3)

1 - 10mm zirk fitting (#4)

4 - 1" long 1/8" NPT extension-not visible (#5)

4 - 2" long 1/8" NPT extension-not visible (#6)

1 - T-Fitting (#7)