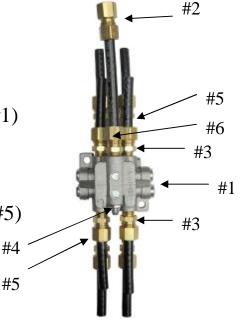

# **<u>6 Bearing Progressive Distribution Block Kit</u>**

## Consisting of:

- 1 6 port Progressive Distribution Block (#1)
- 1 1/4" NPT female connector (#2)
- 12 3/8" O.D. tubing connectors (#3)
- 1 10mm zirk fitting (#4)
- 1 1/4" NPT male connector (#5)
- 2-1" long 1/8" NPT extension-not visible (#6)